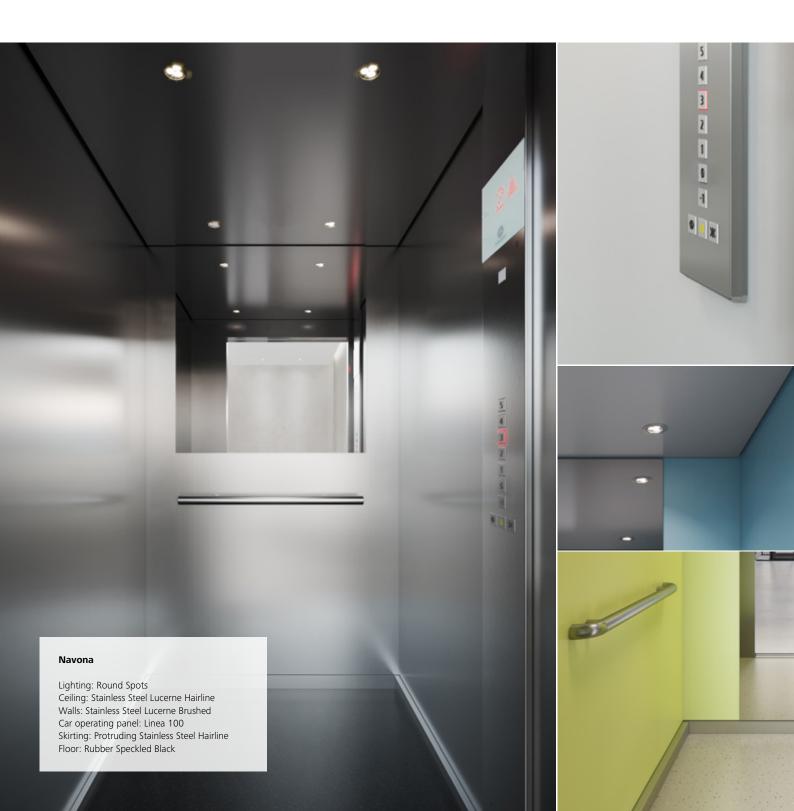

## Navona Functional and durable

Clarity and comfort in your car with this robust design line. Fresh colors, durable accessories, and the option of several different floors make Navona an excellent choice for residential applications. Elegant stainless steel options are also available for rear and side walls.

| Ceiling           | Daimea                               | Stainless Steel Hairline                       |                                         |                                    |                       |
|-------------------|--------------------------------------|------------------------------------------------|-----------------------------------------|------------------------------------|-----------------------|
|                   | Painted<br>White Aluminum            | (QN1701   443 +<br>304)                        |                                         |                                    |                       |
| <u>_</u>          |                                      |                                                | • •                                     |                                    |                       |
| Lighting          |                                      |                                                |                                         |                                    |                       |
|                   | Center Light                         | Line                                           | Round Spots                             | Bare ceiling                       |                       |
|                   |                                      |                                                |                                         |                                    |                       |
| Walls             |                                      |                                                |                                         |                                    |                       |
|                   | Painted<br>White Aluminum            | Capri Yellow                                   | San Marino Blue                         | Oxford Green                       |                       |
|                   | vvince / narmiram                    | сарителом                                      | Jan Manno Biac                          | Oxiora diceri                      |                       |
|                   |                                      | Stainless Steel                                |                                         |                                    |                       |
|                   |                                      | Hairline<br>(QN1701   443 +                    |                                         |                                    |                       |
|                   | Polar White                          | 304)                                           | 600000000000000000000000000000000000000 | -                                  |                       |
| П                 |                                      |                                                |                                         |                                    |                       |
| Car door & fronts | Painted                              | Stainless Steel<br>Hairline<br>(QN1701   443 + | Stainless Steel<br>Lausanne Linen       | Stainless Steel<br>Montreux Mirror |                       |
|                   | White Aluminum                       | 304)                                           | (304)                                   | (304)                              |                       |
| <b>I</b>          |                                      |                                                |                                         |                                    |                       |
| Landing doors     |                                      |                                                |                                         |                                    |                       |
|                   | Painted<br>Bordeaux Red              | Painted<br>Havanna Gold                        | Painted<br>White Aluminum               | Painted<br>Vienna Beige            | Painted<br>Light Grey |
|                   |                                      |                                                |                                         |                                    |                       |
|                   |                                      |                                                |                                         |                                    |                       |
|                   | Stainless Steel<br>Brushed Vibration | Stainless Steel<br>Hairline                    | Stainless Steel<br>Polished Mirror      |                                    |                       |
|                   |                                      |                                                |                                         |                                    |                       |
| Skirting          |                                      |                                                |                                         |                                    |                       |
| Skirting          | Flush                                | Dratudina                                      | Aluminium<br>Anodized                   |                                    |                       |
|                   | Flush                                | Protruding                                     | Ariodized                               |                                    |                       |
|                   |                                      |                                                |                                         |                                    |                       |
| Floor             | Artificial Granite                   | Artificial Granite                             | Artificial Granite                      | Artificial Granite                 |                       |
|                   | Sand                                 | Brown                                          | Grey                                    | Black                              |                       |
|                   |                                      | 3-1                                            |                                         |                                    |                       |
|                   |                                      |                                                |                                         |                                    |                       |
|                   | Rubber Speckled<br>Light Grey        | Rubber Speckled<br>Black                       | Bare                                    |                                    |                       |