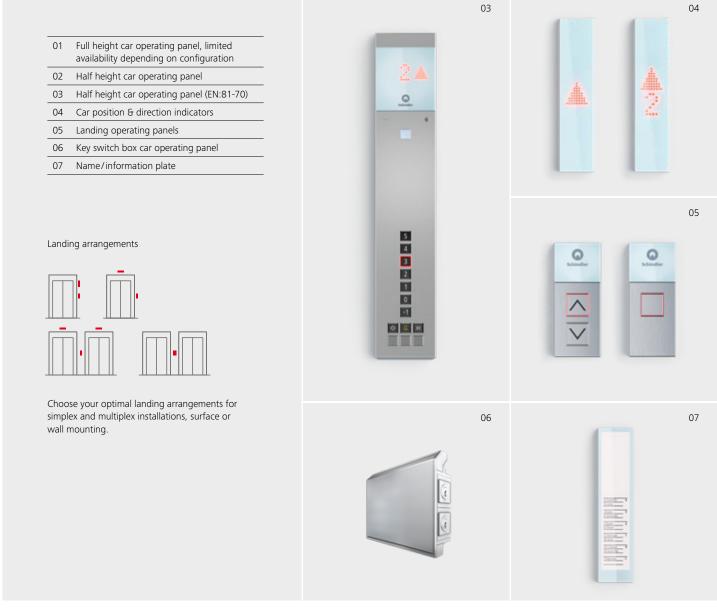

- O1 Full height car operating panel, limited availability depending on configuration
- 02 Half height car operating panel
- 03 Half height car operating panel (EN:81-70)
- 04 Key switch box car operating panel, optional
- 05 Car position & direction indicators
- 06 Landing operating panels
- 07 Name/information plate