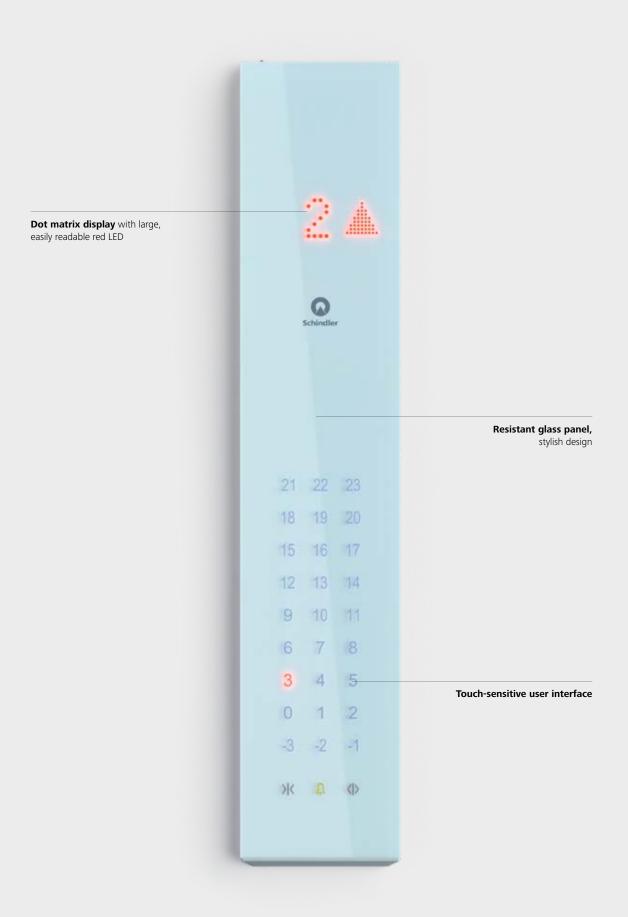

#### Linea 120 Touch

The convenience of our typical user interface converted to a touch version. The stylish design is in resistant glass with light indication to signal all functions, and dot matrix displays with large, easily readable red LEDs.

## Fixtures Linea 120 Touch

The convenience of our typical user interface converted to a touch version. The stylish design is in resistant glass with light indication to signal all functions, and dot matrix displays with large, easily readable red LEDs.