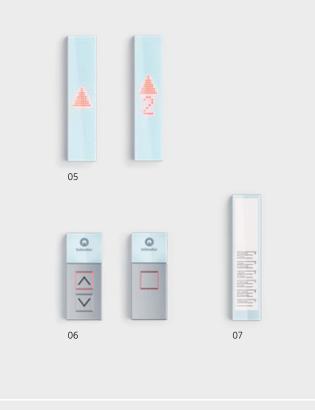

#### Linea 100

Linea 100 offers functional design in stainless steel. The integrated white glass display comes with a large, easily readable red LED dot matrix floor indicator. Push buttons have clear red illumination when a call is recognized.

- O1 Full height car operating panel, limited availability depending on configuration
- 02 Half height car operating panel
- 03 Half height car operating panel (EN:81-70)
- 04 Key switch box car operating panel, optional
- 05 Car position & direction indicators
- 06 Landing operating panels
- 07 Name/information plate

#### Linea 120 Touch

The convenience of our typical user interface converted to a touch version. The stylish design is in resistant glass with light indication to signal all functions, and dot matrix displays with large, easily readable red LEDs.