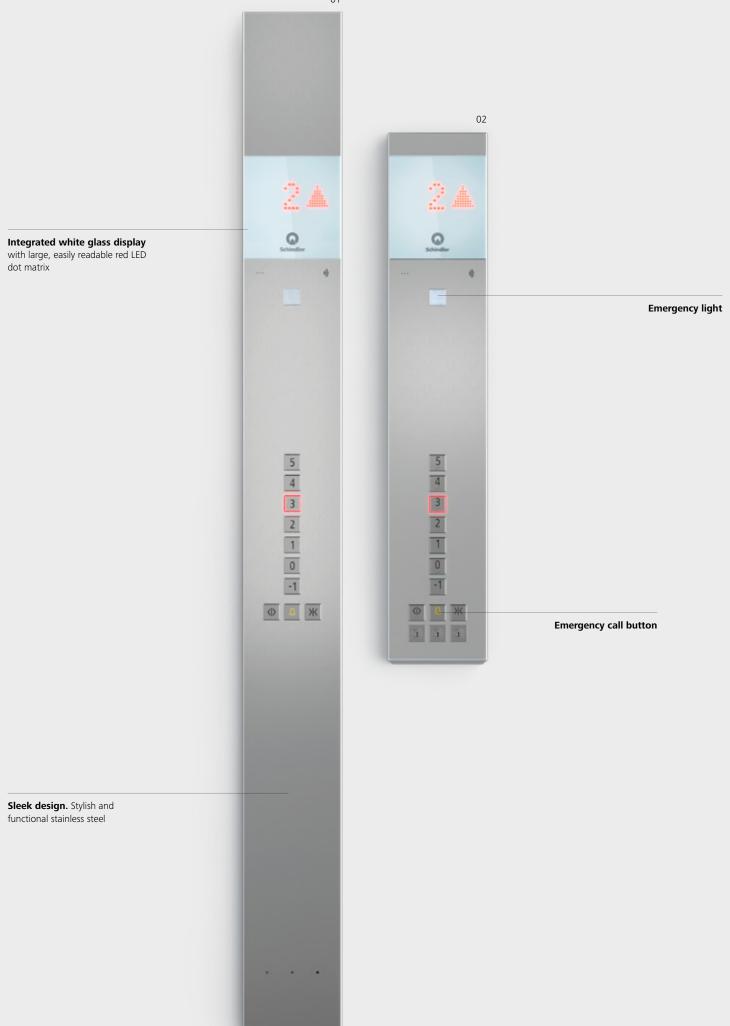

#### Linea 100

Linea 100 offers functional design in stainless steel. The integrated white glass display comes with a large, easily readable red LED dot matrix floor indicator. Push buttons have clear red illumination when a call is recognized.

#### Linea 120 Touch

The convenience of our typical user interface converted to a touch version. The stylish design is in resistant glass with light indication to signal all functions, and dot matrix displays with large, easily readable red LEDs.