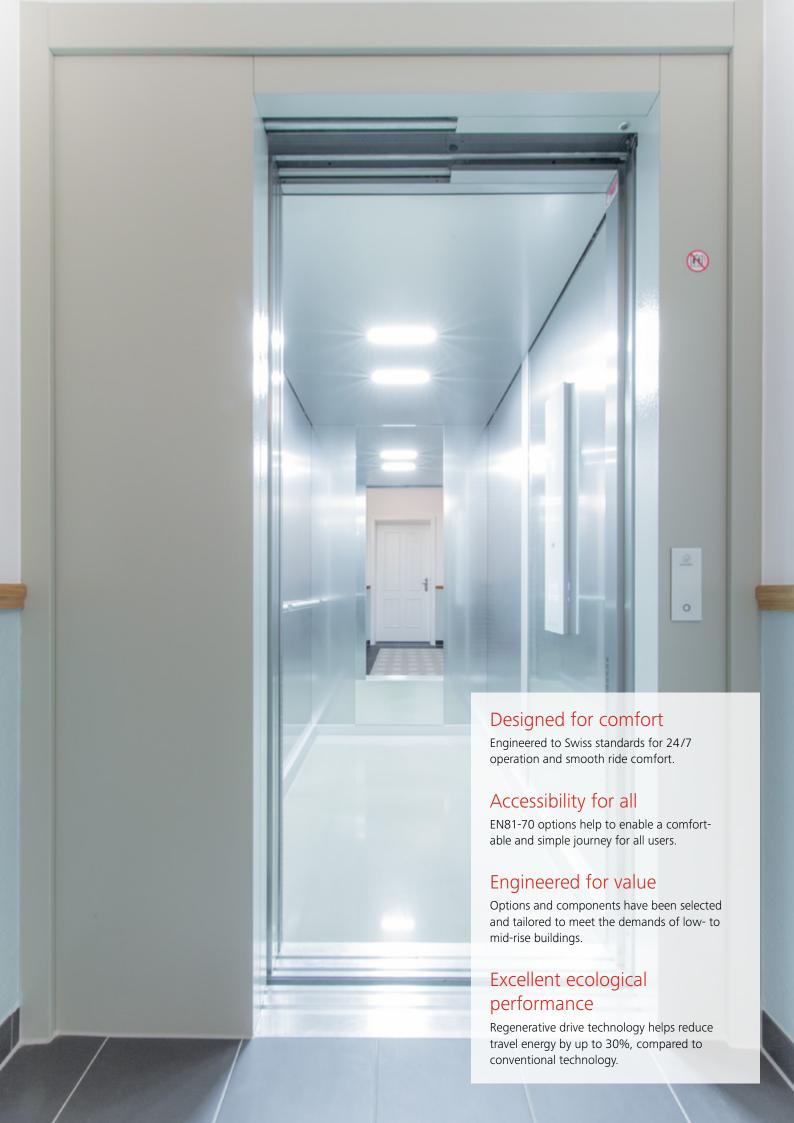

Schindler 3000 Stylish, comfortable and easy

With distinctive designs and swiss-engineered components, the Schindler 3000 is a perfect and practical – solution for residential buildings, hotels and small commercial projects. Take advantage of leading energyefficient technologies and digital services, all in an economical package. Give your passengers a smooth, safe, and comfortable ride.

# Schindler 3000 Stylish, comfortable and easy

Schindler 3000 offers easy and tailored options to make it the perfect fit for low- to mid- rise buildings. With a maximum travel up to 75 meters, speeds up to 1.75 m/s, and a capacity of up to 1150 kilograms, it has been specifically and economically designed to meet the demands of hotels and residential buildings.

Schindler 3000 is designed, engineered and rigorously tested to ensure smooth, quiet and efficient operation throughout your elevator's long life cycle.