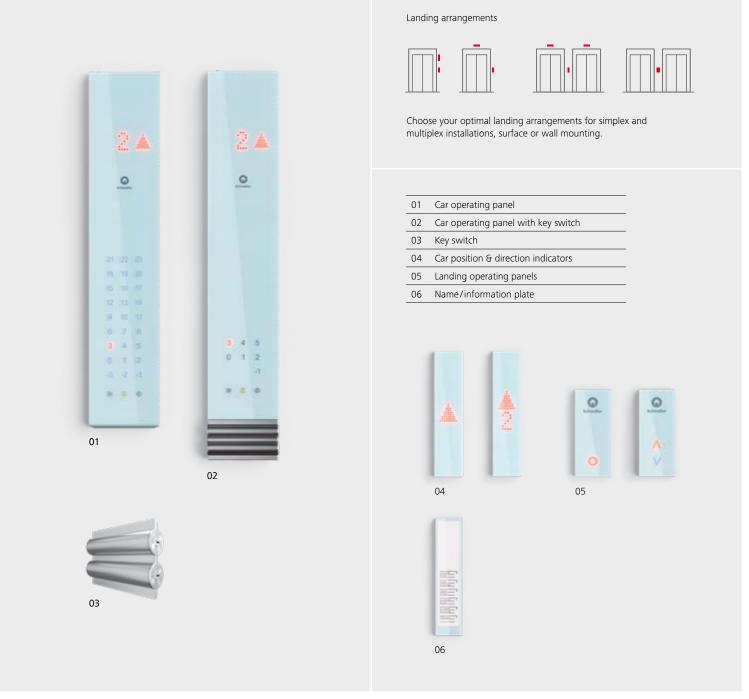

- O1 Full height car operating panel, limited availability depending on configuration
- 02 Half height car operating panel
- 03 Half height car operating panel (EN:81-70)
- 04 Key switch box car operating panel, optional
- 05 Car position & direction indicators
- 06 Landing operating panels
- 07 Name/information plate