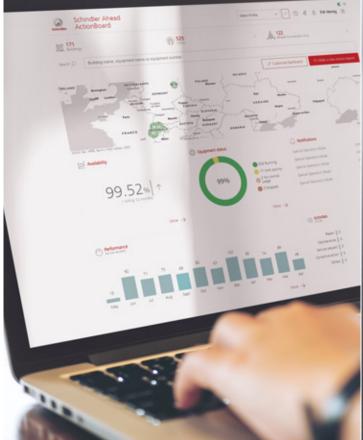

- Maximize uptime with Schindler Ahead Remote Monitoring With digital connectivity, issues can be detected and addressed well before service is affected. This helps facilities take timely action to minimize or even avoid downtime.
- Real-time insights with Schindler Ahead ActionBoard Ahead ActionBoard provides operational, performance and commercial information in real time, giving customers clear, instant oversight of their entire elevator and escalator portfolio.