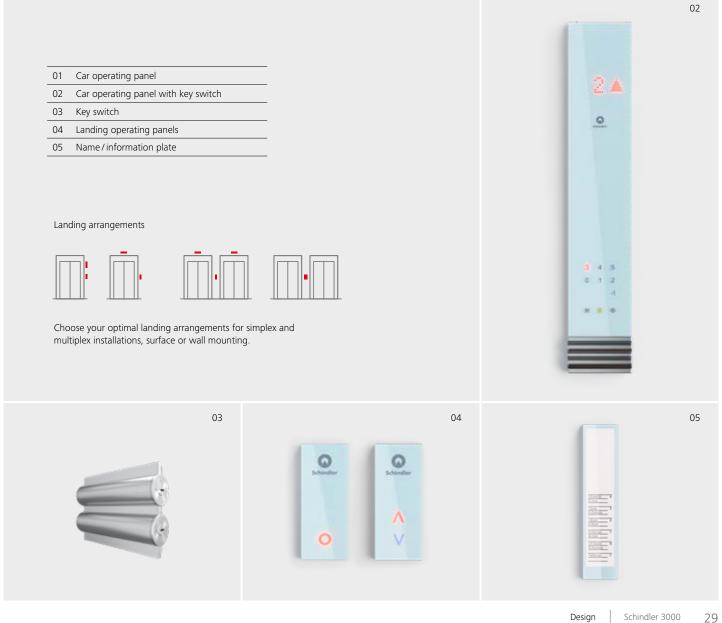

- O1 Full height car operating panel, limited availability depending on configuration
- 02 Half height car operating panel
- 03 Half height car operating panel (EN:81-70)
- 04 Key switch box car operating panel, optional
- 05 Car position & direction indicators
- 06 Landing operating panels
- 07 Name/information plate