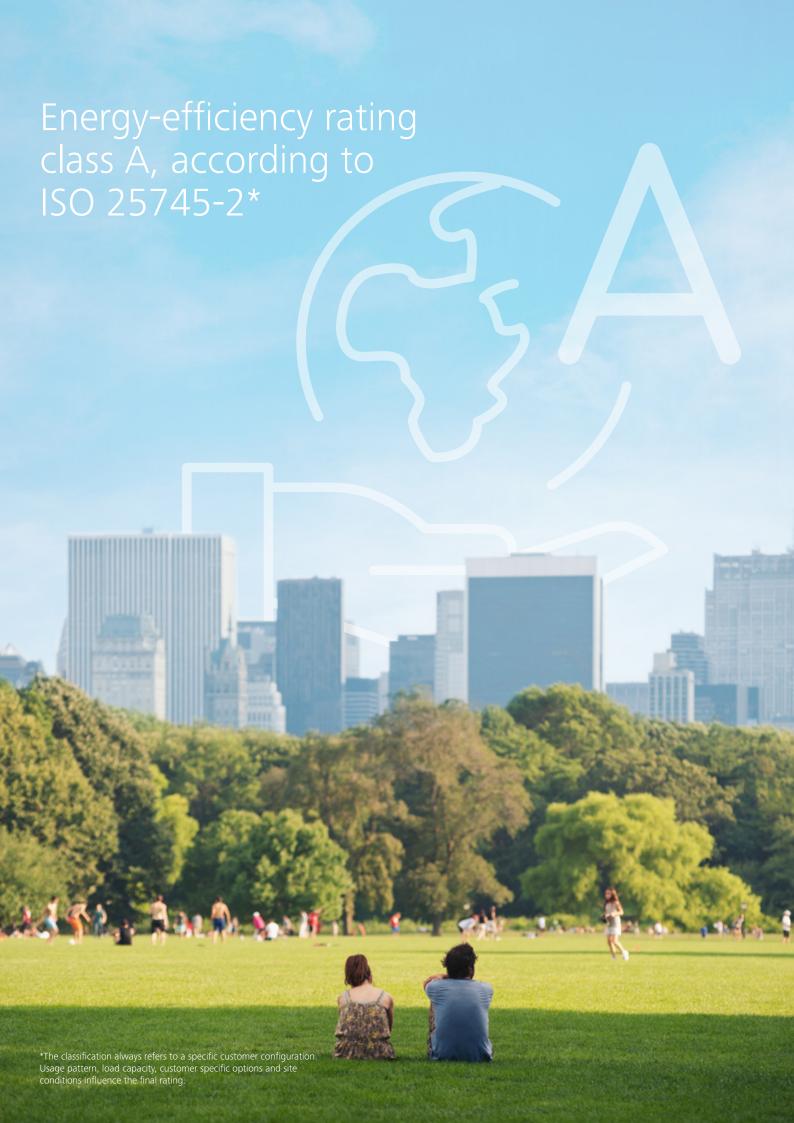

# Class A energy-efficiency rating

Improving energy efficiency is essential in order to reduce the environmental impact of elevators and the buildings they serve. Regenerative drive, LED lighting and stand-by mode while parked, are standard ecofriendly features in all Schindler 3000 elevators, aiming to achieve the highest energy-efficiency rating class A, according to ISO 25745-2\*. A Schindler 3000 is enabled for remote connectivity to improve service efficiency and reduce unnecessary trips to the installation.

### Key figures

| Capacity                         | 400-1150 kg                                                                                |
|----------------------------------|--------------------------------------------------------------------------------------------|
| Travel height                    | Up to 75 m                                                                                 |
| Stops                            | Max 25 stops                                                                               |
| Speed                            | 1.0−1.75 m/s                                                                               |
| Machine room                     | Machine-room-less                                                                          |
| Drive system                     | Frequency controlled, eco-friendly regenerative drive technology                           |
| Group size                       | Up to 4 cars                                                                               |
| Entrances                        | One- or two-sided                                                                          |
| Interior                         | 3 interior design lines, fresh wall colors and wide range of fixtures, and bare car option |
| Energy efficiency classification | Class A, according to ISO 25745-2*                                                         |