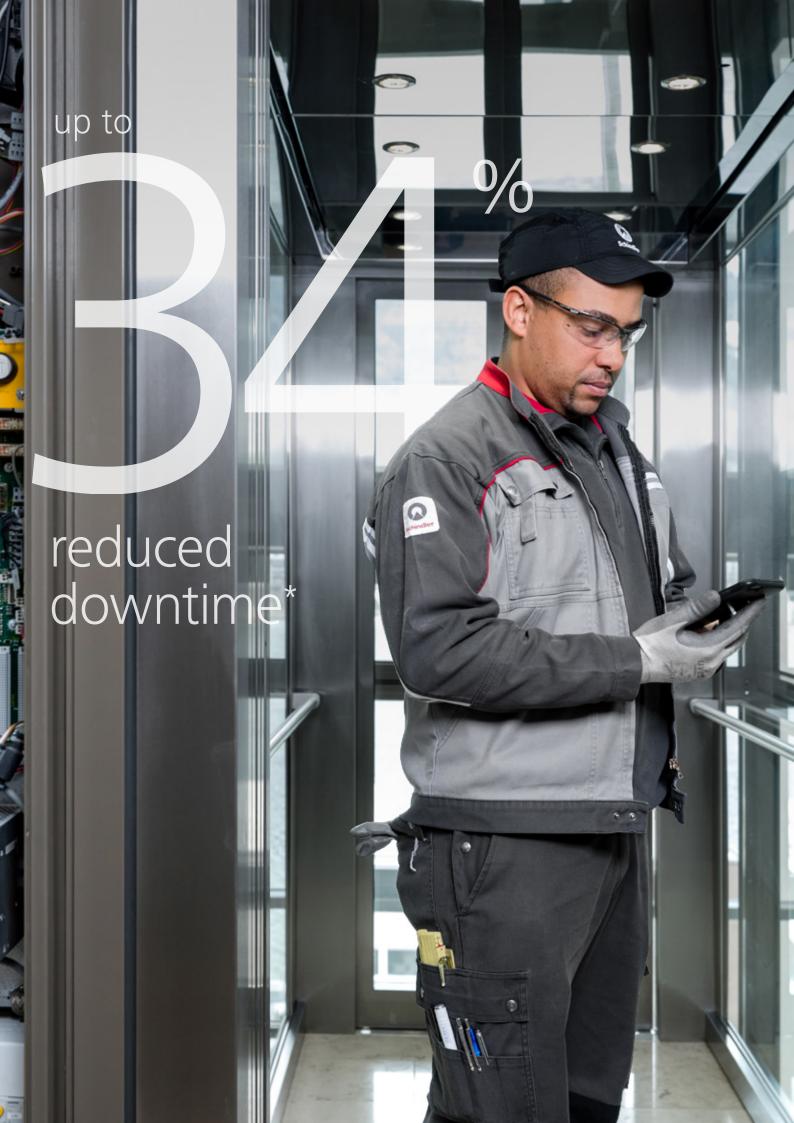

#### A new era of service for elevators

With a new Schindler 5000, your equipment becomes easier to service and troubleshoot thanks to the latest digital technologies. And with more than 40,000 experts around the world, we strive to ensure every Schindler customer enjoys industry-leading uptime with minimal disruption.

Remote monitoring and automatic fault resolution are ready to be enabled in your Schindler 5000 elevator. A newly connected elevator supports 24/7 intelligent auto callback service and maintenance. This can reduce downtime by up to 34%\*.

<sup>\*</sup>Compared to non-connected units.