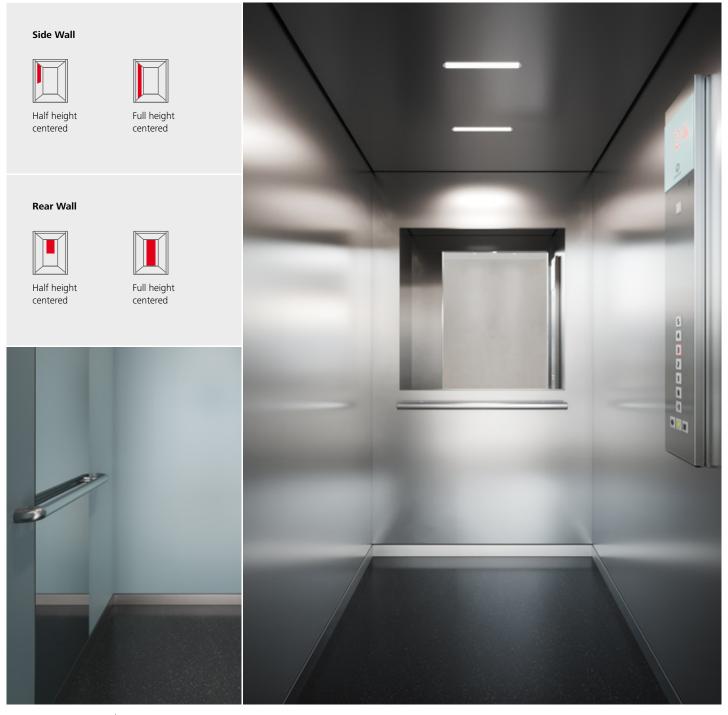

### Mirrors

# Ensuring optimal appearance

Mirrors heighten the sense of space, depth, and comfort in elevators – and provide a vital service for passengers. Your elevator can be fitted with a full-height or half-height safetyglass mirror on the side or rear wall of the car.