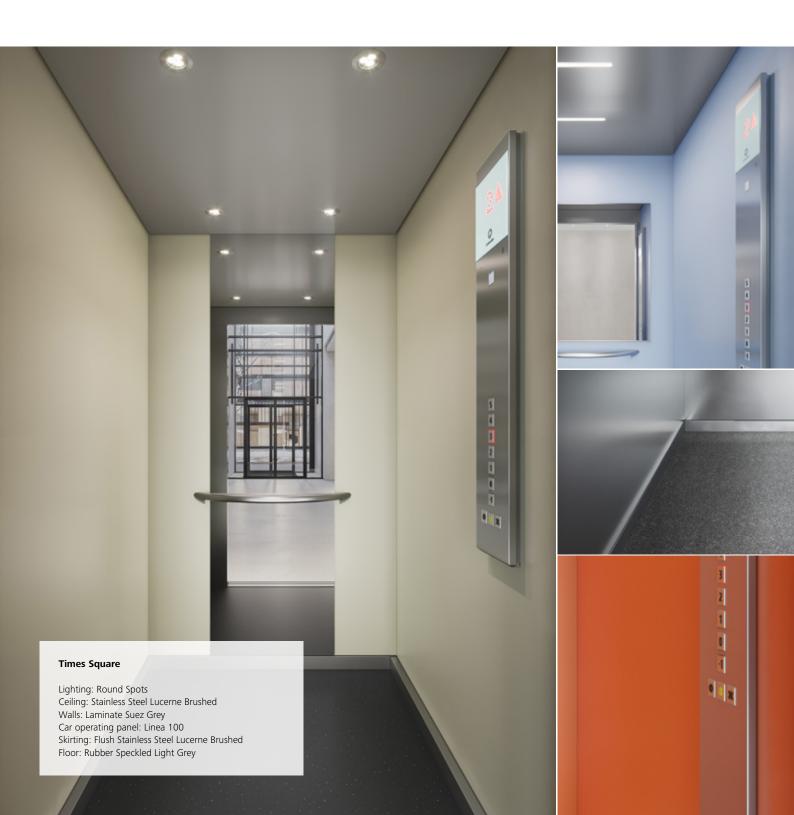

# Times Square Modern and versatile

Determine your contemporary look. Choose from warm or cool colors to create a fresh look, or combine the options to enhance contrast for more depth. Times Square adds distinctive features to any public, commercial, or residential building.

| Ceiling                                               |                                            | Stainless Steel<br>Hairline                            | Stainless Steel                            |                                             |             |
|-------------------------------------------------------|--------------------------------------------|--------------------------------------------------------|--------------------------------------------|---------------------------------------------|-------------|
|                                                       | Painted<br>White Aluminum                  | (QN1701   443 +<br>304)                                | Montreux Mirror<br>(304)                   |                                             |             |
| Lighting                                              | ) (<br>) (<br>Bracket                      | Center Light                                           | Indirect                                   | <b>—</b><br>—<br>Line                       | Round Spots |
|                                                       | Square Spots                               | Bare ceiling                                           |                                            |                                             |             |
| Walls Includes all Navona colors and materials, plus: | Stainless Steel<br>Lausanne Linen<br>(304) | Stainless Steel<br>Montreux Mirror<br>(304)            |                                            |                                             |             |
| Car door & fronts                                     | Painted<br>White Aluminum                  | Stainless Steel<br>Hairline<br>(QN1701   443 +<br>304) | Stainless Steel<br>Lausanne Linen<br>(304) | Stainless Steel<br>Montreux Mirror<br>(304) |             |
| Landing doors                                         | Painted<br>Bordeaux Red                    | Painted<br>Havanna Gold                                | Painted<br>White Aluminum                  | Painted<br>Vienna Beige                     |             |
|                                                       | Painted<br>Light Grey                      | Stainless Steel<br>Brushed<br>Vibration                | Stainless Steel<br>Hairline                | Stainless Steel<br>Polished Mirror          |             |
| Skirting                                              | Flush                                      | Protruding                                             | Aluminium<br>Anodized                      |                                             |             |
| Floor                                                 | Artificial Granite<br>Sand                 | Artificial Granite<br>Brown                            | Artificial Granite<br>Grey                 | Artificial Granite<br>Black                 |             |
|                                                       | Rubber Speckled<br>Light Grey              | Rubber Speckled<br>Black                               | Bare                                       |                                             |             |