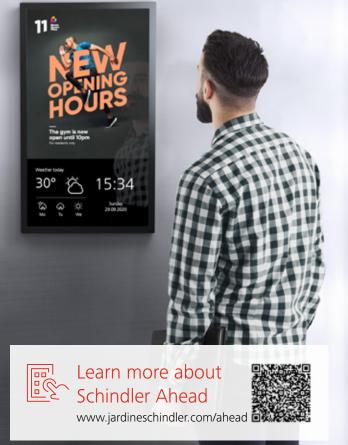

### User experience on a next level

Schindler Ahead MediaScreen, an in-car media solution, provides relevant information to the riding public in real-time, with minimal effort and maximum attention. Share building updates, news, weather and entertaining content to keep passengers informed.