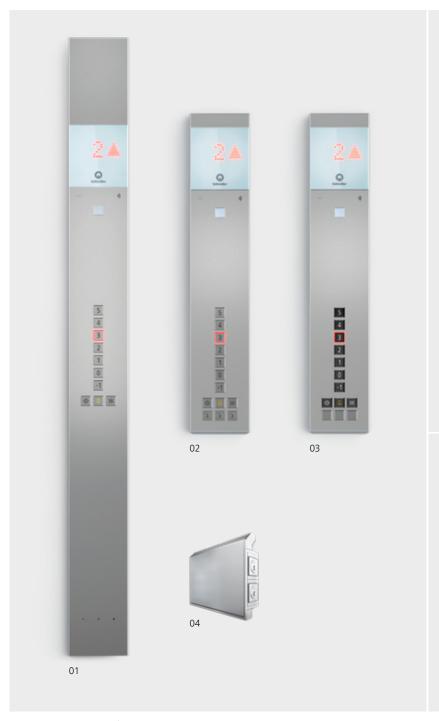

- O1 Full height car operating panel, limited availability depending on configuration
- 02 Half height car operating panel
- 03 Half height car operating panel (EN:81-70)
- 04 Key switch box car operating panel, optional
- 05 Car position & direction indicators
- 06 Landing operating panels
- 07 Name/information plate