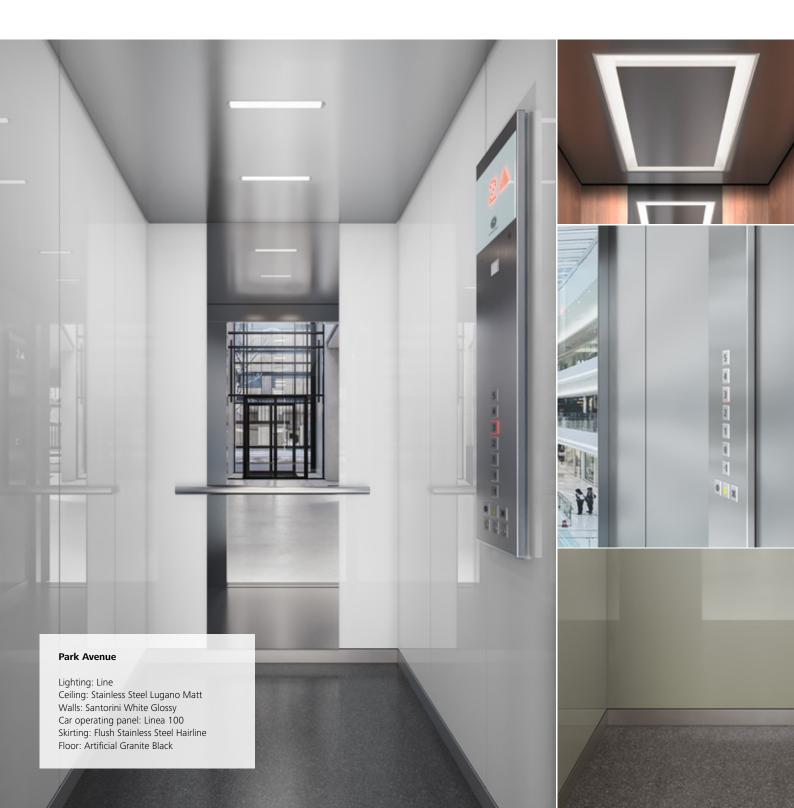

# Park Avenue Sophisticated and elegant

A touch of class. Wooden and textured laminates or backpainted glass walls create a rich, contemporary ambiance. Or, you can create a luxury feel with stainless steel in seven different finishes or decorative glass. Matched lighting completes Park Avenue's elegance.

|                                                                     |                                    | _                                    |                                 |                                    |                           |
|---------------------------------------------------------------------|------------------------------------|--------------------------------------|---------------------------------|------------------------------------|---------------------------|
| Calling                                                             |                                    |                                      |                                 |                                    |                           |
| Ceiling Includes all Navona and                                     | Stainless Steel<br>Doha Gold       | Stainless Steel                      | Stainless Steel                 |                                    |                           |
| Times Square options, plus:                                         | (304)                              | Montreux Mirror<br>(304)             | Zurich Dark<br>Brushed (304)    |                                    |                           |
|                                                                     |                                    | _                                    |                                 |                                    | 100                       |
| $\bigoplus$                                                         | ) (                                |                                      |                                 | _                                  | • •                       |
| Lighting                                                            |                                    |                                      |                                 |                                    |                           |
|                                                                     | Bracket                            | Center Light                         | Indirect                        | Line                               | Round Spots               |
|                                                                     | DIACKEL                            | Center Light                         | munect                          | Line                               | Round Spots               |
|                                                                     |                                    |                                      |                                 |                                    |                           |
|                                                                     | 100.00                             |                                      |                                 |                                    |                           |
|                                                                     | 100.00                             |                                      |                                 |                                    |                           |
|                                                                     | Square Spots                       | Bare ceiling                         |                                 |                                    |                           |
|                                                                     |                                    |                                      | 翻集觀點                            | A STATE OF                         |                           |
|                                                                     |                                    |                                      |                                 | 1 611111                           |                           |
| Walls                                                               | Stainless Steel                    | Stainless Steel                      |                                 | TENE STATE                         |                           |
| Includes all Navona and Times Square colors<br>and materials, plus: | Doha Gold<br>(304)                 | Zurich Dark<br>Brushed (304)         | Laminate Wood<br>Vancouver Wood | Laminate Wood<br>Arosa Wood        | Glass<br>(rear wall only) |
|                                                                     |                                    |                                      |                                 |                                    |                           |
| <u> </u>                                                            |                                    |                                      |                                 |                                    |                           |
| Car door & fronts                                                   |                                    | Ctaiplace Ctaal                      | Stainless Steel                 | Stainless Steel                    |                           |
|                                                                     | Painted                            | Stainless Steel<br>Doha Gold         | Hairline<br>(QN1701   443 +     | Lausanne Linen                     |                           |
|                                                                     | White Aluminum                     | (304)                                | 304) ·                          | (304)                              |                           |
|                                                                     |                                    | Military Co.                         |                                 |                                    |                           |
|                                                                     |                                    |                                      |                                 |                                    |                           |
|                                                                     | Stainless Steel<br>Montreux Mirror | Stainless Steel<br>Zurich Dark       |                                 |                                    |                           |
|                                                                     | (304)                              | Brushed (304)                        |                                 |                                    |                           |
| <u> </u>                                                            |                                    |                                      |                                 |                                    |                           |
|                                                                     |                                    |                                      |                                 |                                    |                           |
| Landing doors                                                       |                                    |                                      |                                 |                                    |                           |
|                                                                     | Painted<br>Bordeaux Red            | Painted<br>Havanna Gold              | Painted<br>White Aluminum       | Painted<br>Vienna Beige            |                           |
|                                                                     |                                    |                                      |                                 |                                    |                           |
|                                                                     |                                    |                                      |                                 |                                    |                           |
|                                                                     |                                    |                                      |                                 |                                    |                           |
|                                                                     | Painted<br>Light Grey              | Stainless Steel<br>Brushed Vibration | Stainless Steel                 | Stainless Steel<br>Polished Mirror |                           |
|                                                                     | Light Grey                         | brusneu vibration                    | Hairline                        | Folistied Willion                  |                           |
|                                                                     |                                    |                                      |                                 |                                    |                           |
| Skirting                                                            |                                    |                                      |                                 |                                    |                           |
| Skirting                                                            |                                    |                                      | Aluminium                       |                                    |                           |
|                                                                     | Flush                              | Protruding                           | Anodized                        |                                    |                           |
|                                                                     |                                    |                                      |                                 |                                    |                           |
|                                                                     |                                    |                                      |                                 |                                    |                           |
| Floor                                                               |                                    |                                      |                                 |                                    |                           |
|                                                                     | Artificial Granite<br>Sand         | Artificial Granite<br>Brown          | Artificial Granite<br>Grey      | Artificial Granite<br>Black        |                           |
|                                                                     | a all groups and all the           | radiopalogicale di Ministria.        |                                 |                                    | I                         |
|                                                                     | • • • • •                          |                                      |                                 |                                    |                           |
|                                                                     |                                    |                                      |                                 |                                    |                           |
|                                                                     | Rubber Speckled<br>Light Grey      | Rubber Speckled                      |                                 |                                    |                           |
|                                                                     | Light Grey                         | Black                                | Bare                            |                                    |                           |