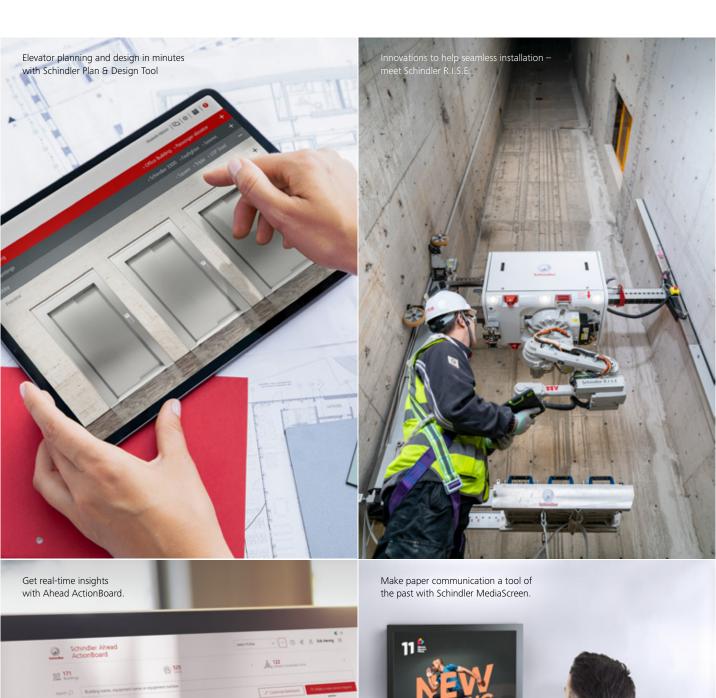

#### Plan & Design online

With just a few clicks, you can plan the right elevator for your building. Our online Plan & Design Tool provides you with recommendations, comprehensive product specifications and detailed layout drawings and Building Information Modeling (BIM) files.

#### Innovations in installation

Schindler's new INEX (Installation Excellence) method not only reduces construction preparation and resources for our customers, it also improves safety and efficiency on site.

Our autonomous self-climbing robot system – Robotic Installation System for Elevators (Schindler R.I.S.E) – will enhance the quality of the elevator installation while maintaining safety on site in the near future.

### Smart operation – switching to digital

All our new elevators are fully enabled for **Schindler Ahead** – our IoT (Internet of Things) portfolio of services. With Schindler Ahead, we make sure that our customers can step confidently into the digital era.

- Maximize uptime with Schindler Ahead Remote Monitoring With digital connectivity, issues can be detected and addressed well before service is affected. This helps facilities take timely action to minimize or even avoid downtime.
- Real-time insights with Schindler Ahead ActionBoard Ahead ActionBoard provides operational, performance and commercial information in real time, giving customers clear, instant oversight of their entire elevator and escalator portfolio.

### User experience on a next level

Schindler Ahead MediaScreen, an in-car media solution, provides relevant information to the riding public in real-time, with minimal effort and maximum attention. Share building updates, news, weather and entertaining content to keep passengers informed.