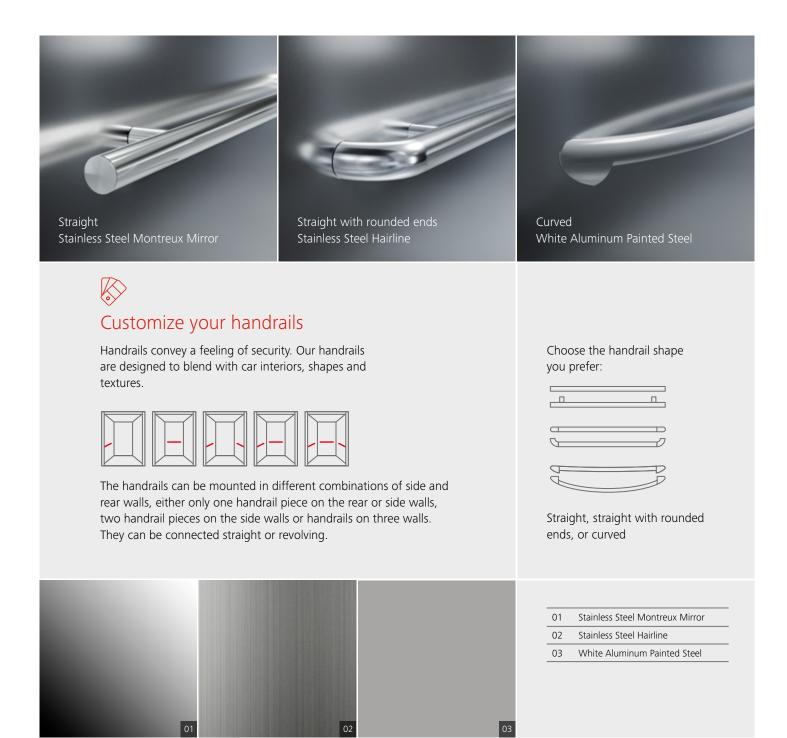

### Handrails

### A wide choice of shapes and finishes

Handrails convey a feeling of security. Schindler stainless steel handrails are designed to blend with car interiors, shapes and textures, and can be mounted to the side and rear walls. Available in curved, straight, straight with curved ends, and revolving layouts.